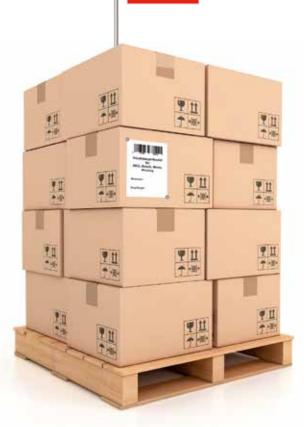

#### Package labelling

How can storage information be reliably attached to a pallet regardless of humidity and temperature? Thanks to the multitude of materials and adhesives used on our adhesive labels, we have the right solution for every eventuality. METO labels are just as adhesive at sub-zero temperatures as they are in conditions of heat or moisture.

#### **Original packaging**

Such as our transparent PP-film labels for attaching shipping documents, that reliably adhere to polystyrene packaging, but can also be removed without leaving any residue. Or paper labels for attaching information permanently to shipping boxes or pallets.