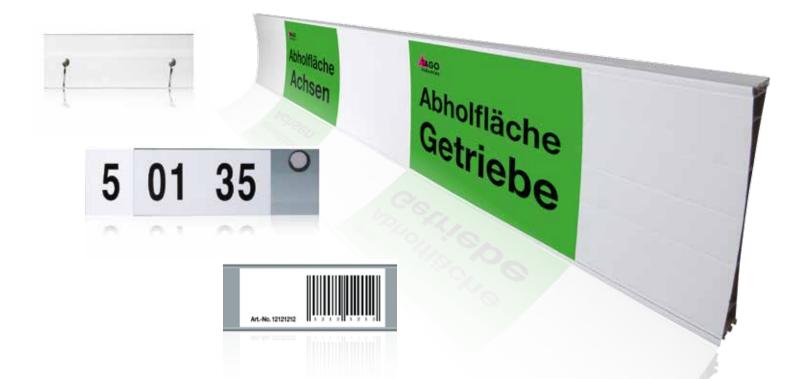

#### Warehouse orientation

Which shelf contains which products? What's where? METO InfoLine, frame systems or adhesive profiles provide quick orientation. No ceiling is too high, no shelf too long, no wall too broad.

With our systems, labelling can be integrated into any possible space, entirely to your specifications. Made from aluminium or plastic, these products are fast and easy to install.