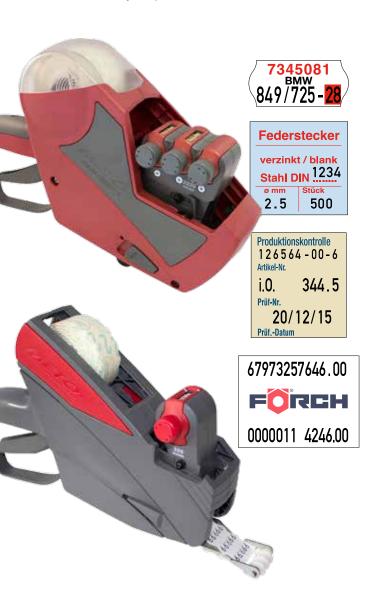

### METO hand-labellers and dispensers

Our range comprises models with 5 to 36 digits in 1 to 3 printing lines, dispensers and labellers with consecutive numbering or exchangeable texts for the clear identification and labelling of products in industry. We can also produce sets of printer tapes tailored to your requirements.

#### METO labels

Whether for use in production, quality control, storage management, packaging or transport: METO labels are always the right choice. We offer a unique choice of formats, colours, materials and adhesives. And we will gladly produce special labels to your specifications.