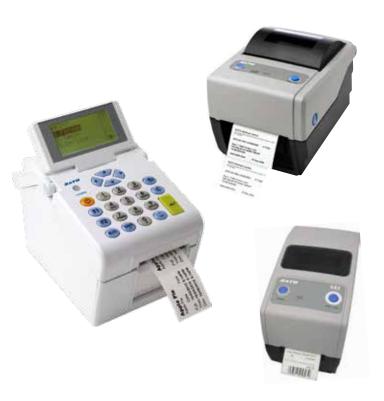

Dispense ready-made labels in various formats or produce individual 2 and 4-inch labels with our range of universal dispensers and compact direct thermal printers.