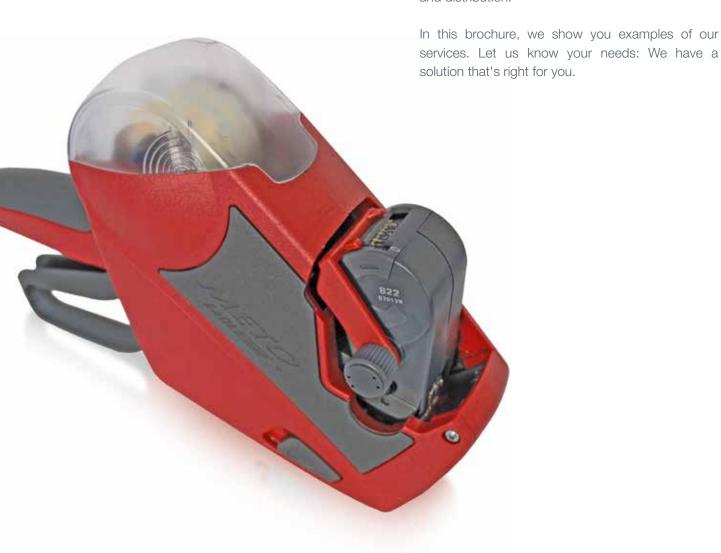

### METO hand-labellers and dispensers

Our range comprises models with 5 to 36 digits in 1 to 3 printing lines, dispensers and labellers with consecutive numbering or exchangeable texts for the clear identification and labelling of products in industry. We can also produce sets of printer tapes tailored to your requirements.

#### METO labels

Whether for use in production, quality control, storage management, packaging or transport: METO labels are always the right choice. We offer a unique choice of formats, colours, materials and adhesives. And we will gladly produce special labels to your specifications.