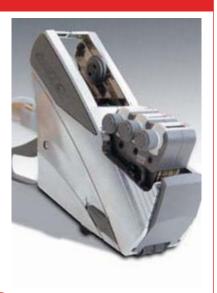

#### LABELING TOOL

- Patented UPD technology for consistent print quality
- Lightweight
- Ergonomic design
- Easy refill
- Closed housing to protect mechanism from environmental influences
- Smooth & solid label transport
- Durable & reliable
- Character set-up for a variety of medical applications
- Tailor-made in your company's corporate style on request
- **C €** CE certified

### Tool specifications:

MedicaLine is available in 3 models:

2 printing lines with 11 to 20 small characters used in combination with labels 22x16 and 26x16mm

2 printing lines with 14 to 24 characters used in combination with labels 32x19mm

2

3

3 printing lines with 18 to 33 characters used in combination with labels 29x28mm

- Any colour
- Tailor-made information fields
- Any shape and size, e.g. duplex to be added to your patient's file
- Ultra-resistant autoclave adhesive