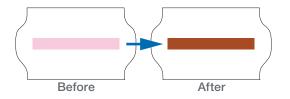

## MEDICAL STERILISATION

MedicaLine helps you comply with legal sterilisation requirements. METO autoclave labels double-check the sterilisation process. Our sterilisation labels are ISEGA certified

A special indicator ink changes to a different colour, on completion of the sterilisation process to the EU standard.

Sample above: Steam Sterilisation Process. Also available for Ethylene Oxide and Gamma Radiation process.