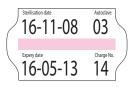

## MEDICAL STERILISATION

MedicaLine helps you comply with legal sterilisation requirements. METO autoclave labels double-check the sterilisation process. Our sterilisation labels are ISEGA certified

A special indicator ink changes to a different colour, on completion of the sterilisation process to the EU standard.

Sample above: Steam Sterilisation Process. Also available for Ethylene Oxide and Gamma Radiation process.